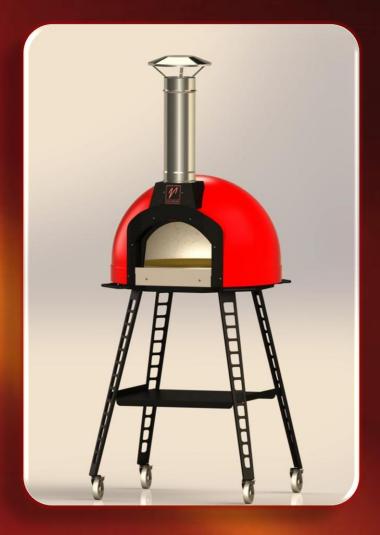

## Valoriani Baby

The Baby of the Valoriani's house is ready to be used in any environment. Professional quality into a domestic oven

## Technical features: Outside dome in painted metal. Base in painted metal. Dome in refractory material of professional quality. Baking floor in refractory cotto.

| Baby           | Inside<br>dimensions | Outside<br>dimensions<br>without base | Outside<br>dimensions<br>with base | Mouth<br>dimensions | Weight Kg<br>(about) | Chimney<br>flue |
|----------------|----------------------|---------------------------------------|------------------------------------|---------------------|----------------------|-----------------|
| Standard       | 60x60                | 81x78x56                              | 81x78x143                          | 36x21               | 145                  | Ø150            |
| Available c    | olours for t         |                                       | Ivory White                        | Brown               | Red                  | Black           |
| Accessorie     | es available:        |                                       | RAL 1013                           | RAL 8012            | RAL 3020             | RAL 9005        |
| Wheels with b  | orakes-              | Ĵ                                     | Gas b<br>6/15                      | urner – KW          |                      |                 |
| Rain cap-      |                      |                                       |                                    |                     |                      |                 |
| Shovels holde  |                      | 4                                     |                                    |                     |                      |                 |
| Shelf extensio |                      |                                       |                                    |                     |                      |                 |
| Set of shovels |                      |                                       |                                    |                     |                      |                 |